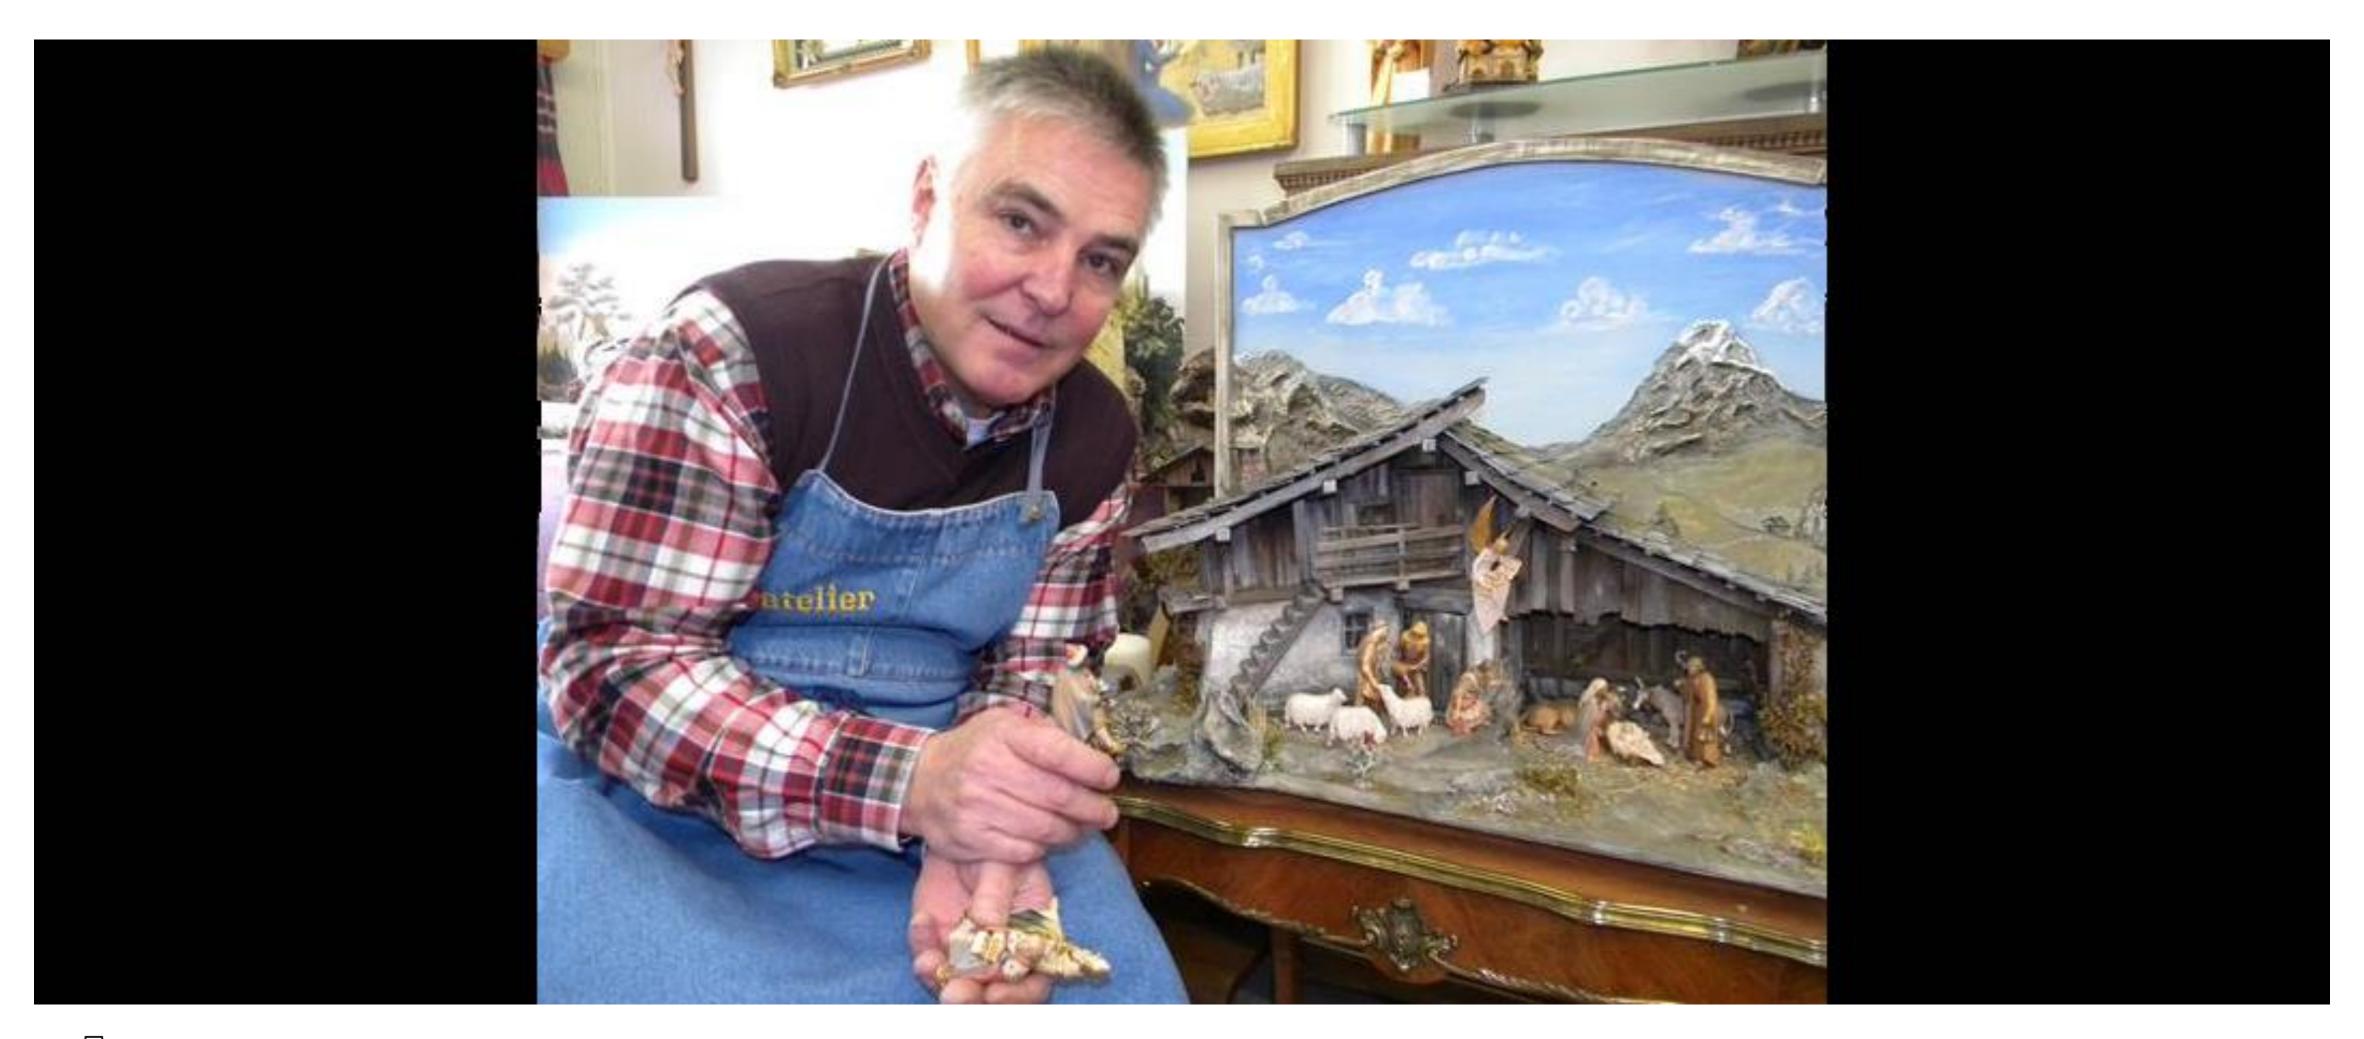

## Klaus Brandl (Restorer), who took part in the restauration of the Betlem at the Muzeum in Třebechovicke